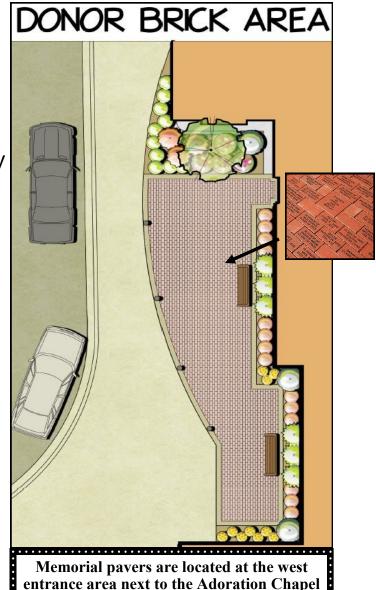

## Buy a Memorial Landscape Brick

Custom engraved and professionally inlayed into our Memorial
Landscape located on the west entry outside the
Adoration Chapel.

- 4" X 8" Brick Cost is \$150.00
- You can have up to 3 lines with a 4 x 8 Brick; each line may have up to 14 characters.
- All letters are Uppercase only and you can use the ampersand (&) symbol.
- Due to lack of availability, we are unable to offer the 8" x 8" Bricks at this time.